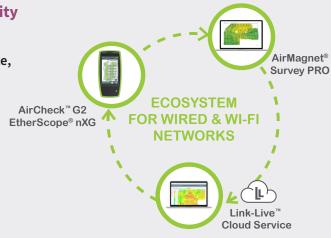

## **AirMapper™ Ecosystem**

## **Overview**

The AirMapper Ecosystem is a suite of interoperable products that speed and simplify wired and Wi-Fi network planning, installation, validation, and troubleshooting.

NetAlly is the first to offer site survey data collection and network discovery in powerful handheld instruments, with complete infrastructure and heat mapping in the free Link-Live™ cloud-based analysis and reporting platform or AirMagnet™ Survey PRO.

With the AirMapper Ecosystem, your team can design a Wi-Fi network with AirMagnet Survey PRO, quickly perform a validation site survey using the AirMapper app on the AirCheck™ G2 or EtherScope® nXG, and easily collaborate through the use of the Link-Live Cloud Service.